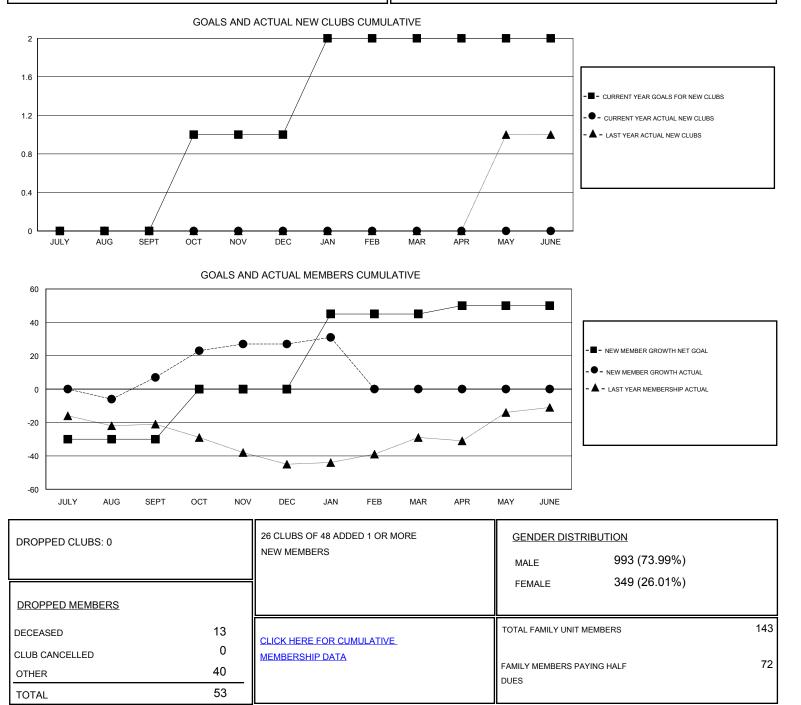

| GN | т | CA |
|----|---|----|
|    |   |    |

|               | Club          | S           |               |               | Me                                                             | embers                                                       |                                                    |
|---------------|---------------|-------------|---------------|---------------|----------------------------------------------------------------|--------------------------------------------------------------|----------------------------------------------------|
|               | RESULTS FOR   | R 2016-2017 |               |               | RESULTS                                                        | FOR 2016-2017                                                |                                                    |
| QUARTER       | NEW CLUB GOAL | NEW CLUBS   | DROPPED CLUBS | QUARTER       | NEW MEMBER GROWTH<br>NET GOAL (not reinstated<br>or transfers) | NEW MEMBER<br>GROWTH ACTUAL (not<br>reinstated or transfers) | DROPPED<br>MEMBERS ACTUAL<br>(including transfers) |
| JULY/AUG/SEPT | 0             | 0           | 0             | JULY/AUG/SEPT | -30                                                            | 27                                                           | 20                                                 |
| OCT/NOV/DEC   | 1             | 0           | 0             | OCT/NOV/DEC   | 30                                                             | 45                                                           | 25                                                 |
| JAN/FEB/MAR   | 1             | 0           | 0             | JAN/FEB/MAR   | 45                                                             | 12                                                           | 8                                                  |
| APR/MAY/JUNE  | 0             | 0           | 0             | APR/MAY/JUNE  | 5                                                              | 0                                                            | 0                                                  |